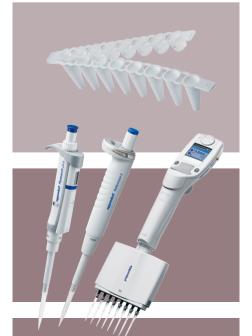

- > Mastercycler X50: Very fast heating/ cooling rates to shorten the overall runtime
- > Fast PCR consumables: Faster transfer of heat from block to reaction results in higher yields
- > Manual pipettes and automated pipetting systems: Master mix and reaction set-up with highest precision

## eppendorf

| Description                                               | International | North America |
|-----------------------------------------------------------|---------------|---------------|
|                                                           | Order no.     | Order no.     |
| CycleManager X50 (software)                               | 6349 000 014  | 6349000014    |
| Mastercycler <sup>®</sup> X50s (silver block)             | 6311 000 010  | 6311000010    |
| Mastercycler <sup>®</sup> X50i (silver block, eco module) | 6301 000 012  | 6301000012    |
| Fast PCR Tube Strips with flat caps                       | 0030 124 910  | 0030124910    |
| Research plus 3-pack (Option 1)                           | 3123 000 900  | 3123000900    |
| · · ·                                                     |               |               |