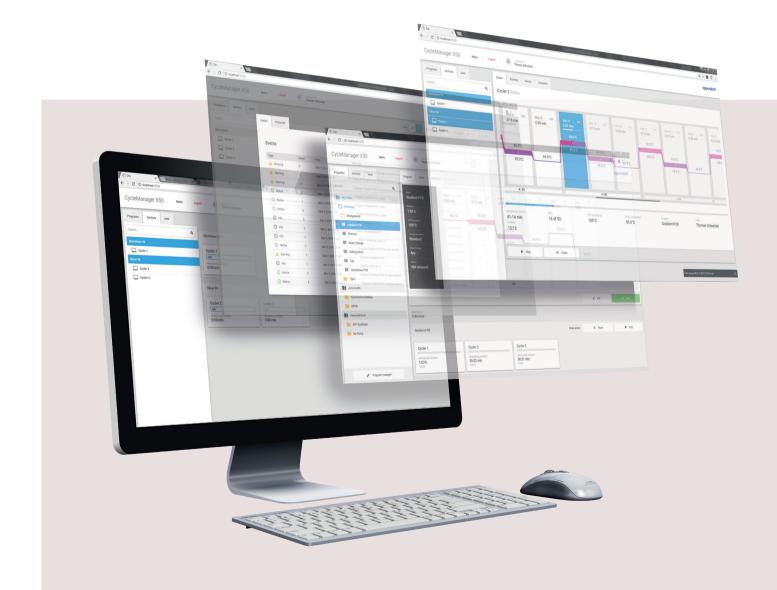

#### Eppendorf CycleManager X50

The new CycleManager X50 offers a comprehensive solution to support the entire PCR workflow with features like booking schedule and maintenance management combined with an intuitive, versatile and state-of-the-art software operation. Control up to fifty Mastercycler® X50 eco modules centrally from your office PC. Arrange instruments in groups to run them in parallel and get notified by email when your PCR is completed! In addition, the Mastercycler X50 eco modules are offering a status display at the device itself to identify the current status of the instrument direct and easy at the device. The CycleManager X50 is the perfect tool for high-throughput standardized protocols where reproducibility is paramount.

- > Individual, simultaneous or grouped control of up to fifty Mastercycler X50 eco modules
- > Maintenance date reminders to ensure unverified cyclers are not used
- > Central management of protocols, log files, user rights and booking schedules