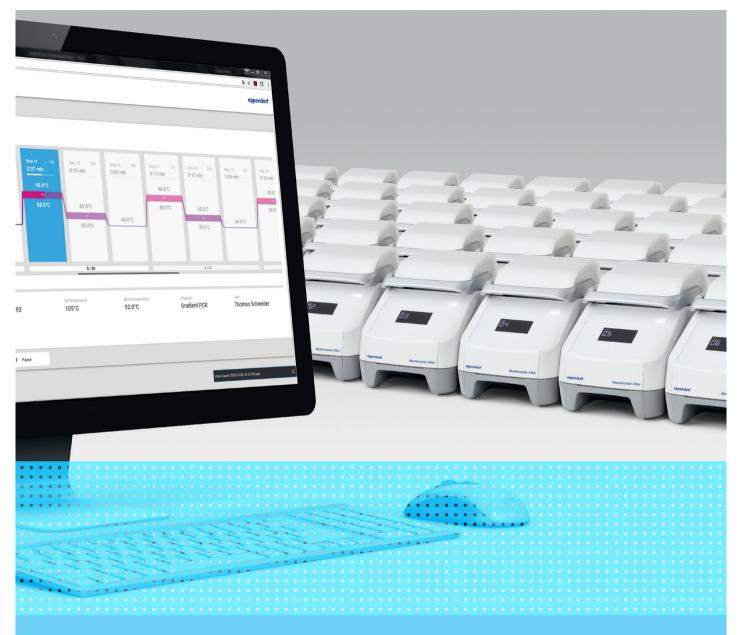

#### Eppendorf CycleManager X50

The new CycleManager X50 offers a comprehensive solution to support the entire PCR workflow with features like booking schedule and maintenance management combined with an intuitive, versatile and state-of-the-art software operation. Control up to fifty Mastercycler® X50 eco modules centrally from your office PC. Arrange instruments in groups to run them in parallel and get notified by email when your PCR is completed! In addition, the Mastercycler X50 eco modules are offering a status display at the device itself to identify the current status of the instrument direct and easy at the device. The CycleManager X50 is the perfect tool for high-throughput standardized protocols where reproducibility is paramount.

- > Individual, simultaneous or grouped control of up to fifty Mastercycler X50 eco modules
- > Maintenance date reminders to ensure unverified cyclers are not used
- > Central management of protocols, log files, user rights and booking schedules