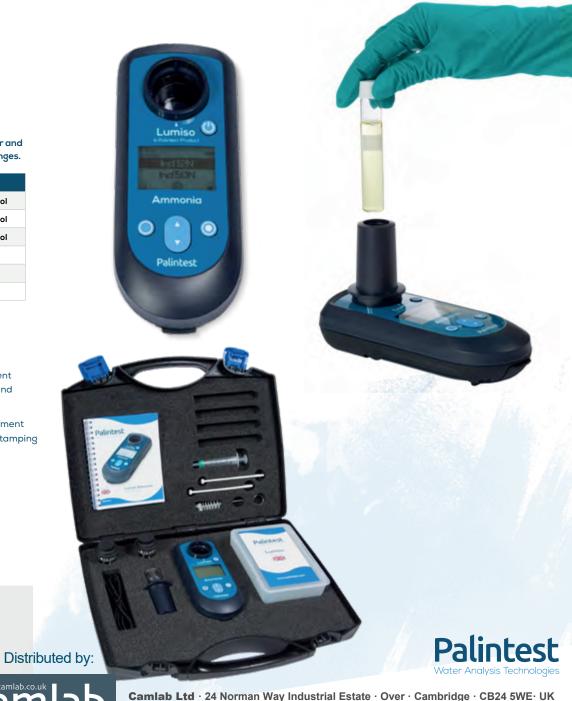

## **LUMISO AMMONIA PHOTOMETER**

Rapid accurate analysis of ammonia. Lightweight, yet robust, the Lumiso Ammonia offers simple reliable testing for drinking water, wastewater treatment and environmental samples.

| Kit Contents              | LUM050<br>Lumiso Ammonia |
|---------------------------|--------------------------|
| Lumiso Ammonia Photometer | ✓                        |
| Test tubes                | 2                        |
| Test tube brush           | $\checkmark$             |
| Lint free cloth           | ✓                        |
| 5 mL syringe              | ✓                        |
| Crush/stir rods           | 2                        |
| Adapter for Tubetests     | ✓                        |
| USB cable                 | <b>✓</b>                 |
| Reusable reagent box      | ✓                        |
| Instruction booklet       | <b>√</b>                 |
| Hard plastic carry case   | <b>√</b>                 |

## **Features**

**Lightweight kit**, designed with a reusable water-resistant reagent box for convenient storage and space for spare test tubes and check standards

**USB connectivity** to enable data management and compliance with live date and time stamping

**Easy to operate** with a large display and quick to deliver accurate results

**Tablet Reagents** 

**Tubetest Liquid Reagents** 

To find out more about Lumiso Ammonia visit www.palintest.com

Camlab Ltd · 24 Norman Way Industrial Estate · Over · Cambridge · CB24 5WE· Uksales@camlab.co.uk · 01954 233 110 · www.camlab.co.uk