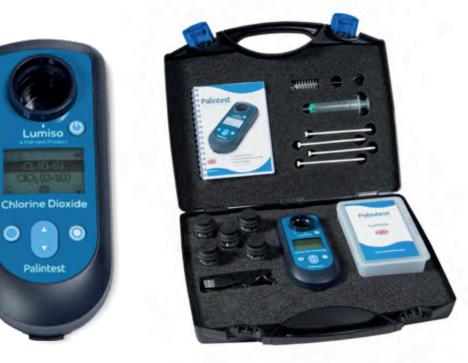

## LUMISO CHLORINE DIOXIDE PHOTOMETER

Rapid accurate analysis of chlorine dioxide and chlorine. Lightweight, yet robust, the Lumiso Chlorine Dioxide offers simple reliable testing for drinking water, wastewater treatment and food and beverage applications.

## **Features**

**Lightweight kit**, designed with a reusable water-resistant reagent box for convenient storage and space for spare test tubes and check standards

**USB connectivity** to enable data management and compliance with live date and time stamping