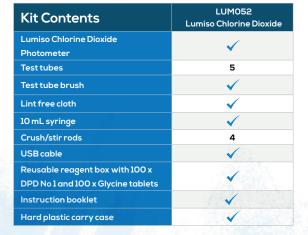

| Technical Specification        |                                                                            |
|--------------------------------|----------------------------------------------------------------------------|
| Product Code                   | LUM052                                                                     |
| Instrument Type                | Colorimeter offering direct-reading of<br>pre-programmed test calibrations |
| Peak Wavelengths               | 530 nm                                                                     |
| Accuracy                       | ±1.0% T                                                                    |
| Display                        | 226 x 138 pixel LCD with backlight                                         |
| User Interface                 | Language free, on screen visual icons                                      |
| Size (W x L x H)<br>and Weight | 163 mm x 70 mm x 45 mm, 275 g                                              |
| IP Rating                      | IP67                                                                       |
| Power Supply                   | 3 x 1.5 V AA batteries                                                     |
| Connectivity                   | USB for data download and software updates                                 |
| Memory Capacity                | Up to 50 data sets                                                         |