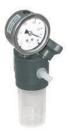

| No.       | Accessories                                                    | for                                        |
|-----------|----------------------------------------------------------------|--------------------------------------------|
| 700458    | Vacuum regulator with dial gauge                               | MP/ MPC 301Z, 601E, 601T, 901Z, 1201E      |
| 700458-01 | Vacuum regulator with dial gauge and liquid trap               | MP/ MPC 301E                               |
| 700458-02 | Vacuum regulator with dial gauge                               | MP/ MPC 095 Z, 110 E, MPC 105 T, MPC 155 Z |
| 700459    | Vacuum regulator with dial gauge                               | MP/ MPC 095 Z, 110 E, MPC 105 T, MPC 155 Z |
| 700459-01 | Vacuum regulator with digital gauge and pressure release valve | MP/ MPC 095 Z, 110E, MPC 105 T, MPC 155 Z  |
| 700459-02 | Digital vacuum gauge                                           | MPC 105 T iQ                               |
| 700460    | Inlet separator                                                | MP/ MPC 095 Z, 110 E, MPC 105 T, MPC 155 Z |
| 700461    | Vacuum regulator with dial gauge and inlet separator           | MP/ MPC 095 Z, 110 E, MPC 105 T, MPC 155   |
| 700462    | Exhaust condenser / solvent recovery unit                      | MPC 095 Z, 110E, 105 T, 155 Z              |

700458

700458-01, 700458-02

700459

700459-01,

700460

700461