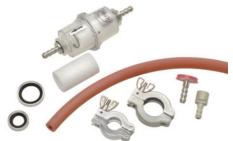

## Advanced Vacuum Oven Kit

- For extra protection when connecting diaphragm pump to vacuum oven with either DN 16KF or DN 25 KF flange
- Advanced vacuum oven kit includes 2.5m vacuum hose, hose connectors, hinged clamping rings, centering rings and in-line particle filter with spare element.
- No. 404006

Vacuum Oven Kit | 404005

Advanced Vacuum Oven Kit | 404006

Vacuum Filtration and Desiccation Kit | 404008