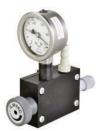

| No.       | Accessories                                                    | for                                        |
|-----------|----------------------------------------------------------------|--------------------------------------------|
| 700458    | Vacuum regulator with dial gauge                               | MP/ MPC 301Z, 601E, 601T, 901Z, 1201E      |
| 700458-01 | Vacuum regulator with dial gauge and liquid trap               | MP/ MPC 301E                               |
| 700458-02 | Vacuum regulator with dial gauge                               | MP/ MPC 095 Z, 110 E, MPC 105 T, MPC 155 Z |
| 700459    | Vacuum regulator with dial gauge                               | MP/ MPC 095 Z, 110 E, MPC 105 T, MPC 155 Z |
| 700459-01 | Vacuum regulator with digital gauge and pressure release valve | MP/ MPC 095 Z, 110E, MPC 105 T, MPC 155 Z  |
| 700459-02 | Digital vacuum gauge                                           | MPC 105 T iQ                               |
| 700460    | Inlet separator                                                | MP/ MPC 095 Z, 110 E, MPC 105 T, MPC 155 Z |
| 700461    | Vacuum regulator with dial gauge and inlet separator           | MP/ MPC 095 Z, 110 E, MPC 105 T, MPC 155   |
| 700462    | Exhaust condenser / solvent recovery unit                      | MPC 095 Z, 110E, 105 T, 155 Z              |

700458

700458-01, 700458-02

700459

700459-01,

700460

700461