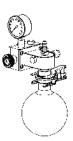

## Pump Specific Vacuum Regulators, Gauges and Glassware

Vacuum regulators for mounting to the inlet of the MP/MPC pump to regulate the vacuum level by way of a bleed valve. There are different options depending on pump model and also glassware to protect pump from ingestion of liquids / particles and to condense and collect exhaust vapours.

| No.       | Accessories                                                    | for                                        |
|-----------|----------------------------------------------------------------|--------------------------------------------|
| 700458    | Vacuum regulator with dial gauge                               | MP/ MPC 301Z, 601E, 601T, 901Z, 1201E      |
| 700458-01 | Vacuum regulator with dial gauge and liquid trap               | MP/ MPC 301E                               |
| 700458-02 | Vacuum regulator with dial gauge                               | MP/ MPC 095 Z, 110 E, MPC 105 T, MPC 155 Z |
| 700459    | Vacuum regulator with dial gauge                               | MP/ MPC 095 Z, 110 E, MPC 105 T, MPC 155 Z |
| 700459-01 | Vacuum regulator with digital gauge and pressure release valve | MP/ MPC 095 Z, 110E, MPC 105 T, MPC 155 Z  |
| 700459-02 | Digital vacuum gauge                                           | MPC 105 T iQ                               |
| 700460    | Inlet separator                                                | MP/ MPC 095 Z, 110 E, MPC 105 T, MPC 155 Z |
| 700461    | Vacuum regulator with dial gauge and inlet separator           | MP/ MPC 095 Z, 110 E, MPC 105 T, MPC 155   |
| 700462    | Exhaust condenser / solvent recovery unit                      | MPC 095 Z, 110E, 105 T, 155 Z              |

700458

700458-01, 700458-02

700459

700459-01,

700460

700461