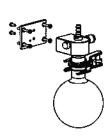

## Pump Specific Vacuum Regulators, Gauges and Glassware

Vacuum regulators for mounting to the inlet of the MP/MPC pump to regulate the vacuum level by way of a bleed valve. There are different options depending on pump model and also glassware to protect pump from ingestion of liquids / particles and to condense and collect exhaust vapours.

| No.       | Accessories                                                    | for                                        |
|-----------|----------------------------------------------------------------|--------------------------------------------|
| 700458    | Vacuum regulator with dial gauge                               | MP/ MPC 301Z, 601E, 601T, 901Z, 1201E      |
| 700458-01 | Vacuum regulator with dial gauge and liquid trap               | MP/ MPC 301E                               |
| 700458-02 | Vacuum regulator with dial gauge                               | MP/ MPC 095 Z, 110 E, MPC 105 T, MPC 155 Z |
| 700459    | Vacuum regulator with dial gauge                               | MP/ MPC 095 Z, 110 E, MPC 105 T, MPC 155 Z |
| 700459-01 | Vacuum regulator with digital gauge and pressure release valve | MP/ MPC 095 Z, 110E, MPC 105 T, MPC 155 Z  |
| 700459-02 | Digital vacuum gauge                                           | MPC 105 T iQ                               |
| 700460    | Inlet separator                                                | MP/ MPC 095 Z, 110 E, MPC 105 T, MPC 155 Z |
| 700461    | Vacuum regulator with dial gauge and inlet separator           | MP/ MPC 095 Z, 110 E, MPC 105 T, MPC 155   |
| 700462    | Exhaust condenser / solvent recovery unit                      | MPC 095 Z, 110E, 105 T, 155 Z              |

700458

700458-01, 700458-02

700459

700459-01,

700460

700461