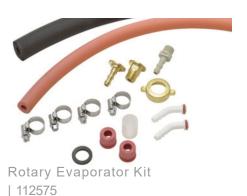

## Rotary Evaporator Kit

- Quick and easy connection to rotary evaporators
- Kit includes 2m vacuum hose, cooling water hose and clamps
- No. 112575