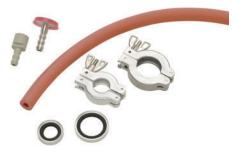

#### Vacuum Oven Kit

- For easy connection of diaphragm pump to vacuum oven with either DN 16KF or DN 25 KF flange
- Vacuum oven kit includes 2.5m vacuum hose, hose connectors, hinged clamping rings and centering rings
- No. 404005

Vacuum Oven Kit | 404005

Advanced Vacuum Oven Kit | 404006

Vacuum Filtration and Desiccation Kit | 404008