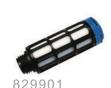

#### Exhaust silencers

| No.    | for Type                                                              |
|--------|-----------------------------------------------------------------------|
| 829901 | MP 101Z, MP 101V, MP 201T,<br>MP 601E, MP 601T, MP 901<br>Z, MP 1201E |
| 400942 | MP 060 E, MP 055 Z, MP<br>105 E                                       |
| 400596 | MP 301Z, MP 301V                                                      |
| 400941 | MP 301E                                                               |