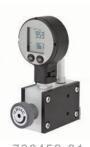

| No.       | Accessories                                                    | for                                        |
|-----------|----------------------------------------------------------------|--------------------------------------------|
| 700458    | Vacuum regulator with dial gauge                               | MP/ MPC 301Z, 601E, 601T, 901Z, 1201E      |
| 700458-01 | Vacuum regulator with dial gauge and liquid trap               | MP/ MPC 301E                               |
| 700458-02 | Vacuum regulator with dial gauge                               | MP/ MPC 095 Z, 110 E, MPC 105 T, MPC 155 Z |
| 700459    | Vacuum regulator with dial gauge                               | MP/ MPC 095 Z, 110 E, MPC 105 T, MPC 155 Z |
| 700459-01 | Vacuum regulator with digital gauge and pressure release valve | MP/ MPC 095 Z, 110E, MPC 105 T, MPC 155 Z  |
| 700459-02 | Digital vacuum gauge                                           | MPC 105 T iQ                               |
| 700460    | Inlet separator                                                | MP/ MPC 095 Z, 110 E, MPC 105 T, MPC 155 Z |
| 700461    | Vacuum regulator with dial gauge and inlet separator           | MP/ MPC 095 Z, 110 E, MPC 105 T, MPC 155   |
| 700462    | Exhaust condenser / solvent recovery unit                      | MPC 095 Z, 110E, 105 T, 155 Z              |

700458

700458-01, 700458-02

700459

700459-01,

700460

700461