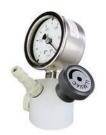

| No.       | Accessories                                                    | for                                        |
|-----------|----------------------------------------------------------------|--------------------------------------------|
| 700458    | Vacuum regulator with dial gauge                               | MP/ MPC 301Z, 601E, 601T, 901Z, 1201E      |
| 700458-01 | Vacuum regulator with dial gauge and liquid trap               | MP/ MPC 301E                               |
| 700458-02 | Vacuum regulator with dial gauge                               | MP/ MPC 095 Z, 110 E, MPC 105 T, MPC 155 Z |
| 700459    | Vacuum regulator with dial gauge                               | MP/ MPC 095 Z, 110 E, MPC 105 T, MPC 155 Z |
| 700459-01 | Vacuum regulator with digital gauge and pressure release valve | MP/ MPC 095 Z, 110E, MPC 105 T, MPC 155 Z  |
| 700459-02 | Digital vacuum gauge                                           | MPC 105 T iQ                               |
| 700460    | Inlet separator                                                | MP/ MPC 095 Z, 110 E, MPC 105 T, MPC 155 Z |
| 700461    | Vacuum regulator with dial gauge and inlet separator           | MP/ MPC 095 Z, 110 E, MPC 105 T, MPC 155   |
| 700462    | Exhaust condenser / solvent recovery unit                      | MPC 095 Z, 110E, 105 T, 155 Z              |

700458

700458-01, 700458-02

700459

700459-01,

700460

700461