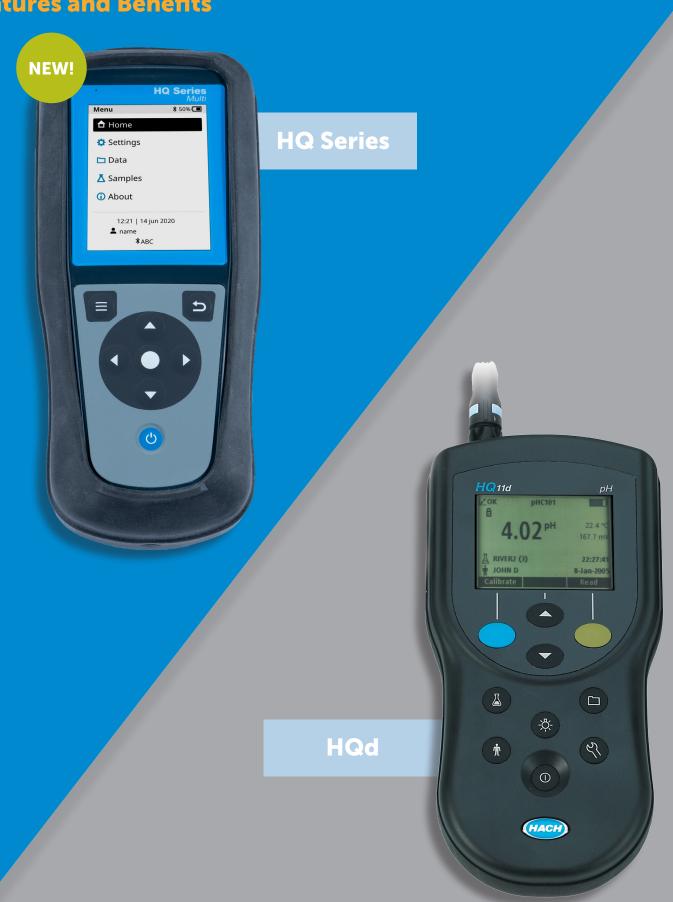

## **HQ vs. HQd Series Features and Benefits**

| Features                                                                                                                                                                                                                                                                                                                      | HQ Series | HQd |
|-------------------------------------------------------------------------------------------------------------------------------------------------------------------------------------------------------------------------------------------------------------------------------------------------------------------------------|-----------|-----|
| Reliable, Accurate Electrochemistry Measurement  Our standard lab and rugged field Intellical™ smart sensors are automatically recognized by both meter, retain calibration history and method settings to minimize errors and setup time, and incorporate proven technology to deliver superior accuracy and response times. |           |     |
| Service Protected  Both meters have a complete portfolio of service plans to help you protect your investment and peace of mind.                                                                                                                                                                                              |           |     |
| Claros Enabled  Claros™ - The Water Intelligence System from Hach®, provides you greater confidence in your data, resulting in improved efficiencies in your plant's operation.                                                                                                                                               |           | X   |
| Perfect for Use in Harsh Field Environments  Waterproof, fully IP67 meter with rugged hardware features including probe connectors and USB ports.                                                                                                                                                                             |           | X   |
| Step-by-Step Instructions for Troubleshooting Walkthrough screens that utilize both text and visuals with actionable troubleshooting help along the way.                                                                                                                                                                      |           | X   |
| Data Management Sort and Filter Functionality Intuitive UI with customer "Sort and Filter" feature that can be directly exported from the meter to your PC.                                                                                                                                                                   |           | X   |