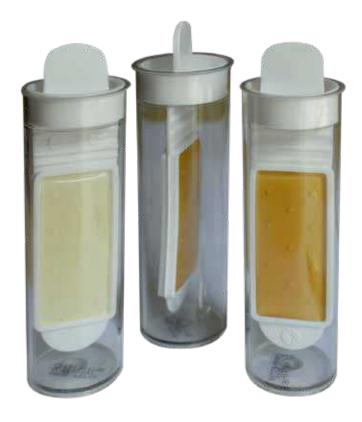

## **Dipslides**

Simple and economic to use, Palintest Dipslides are ideal for cooling water circuits, institutional hygiene and applications where indication of general microbiological contamination is required.

## Palintest Dipslides include the following:

- Suitable for liquidand surface testing either immerse the Dipslide within the sample or place in contact with the surface under test.
- Available in two formats supplied in packs of 10, Dipslides are suitable for Total Colony (TTC) only or Total Colony plus Yeasts and Mould (TTC/M) for full compliance checking.
- Simpleresult determination compare the clearly visible colonies produced with the supplied standard chart.