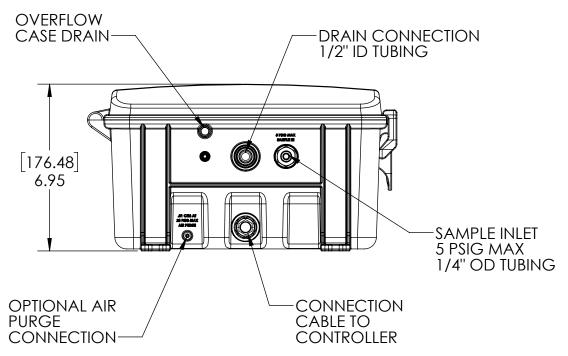

POWER REQUIREMENTS:

PROVIDED BY THE CONTROLLER

TEMPERATURE:

GENERAL USE: 5 TO 40 ℃ (41 TO 104 °F) STORAGE: -40 TO 60°C (-40 TO 140°F)

## ENVIRONMENTAL RATING:

- PROTECT FROM DIRECT SUNLIGHT TO PREVENT UV AND THERMAL EXPOSURE.
- IP66, WITH THE DOOR CLOSED AND LATCHED.
- POLLUTION DEGREE: 3
- INSTALLATION CATEGORY: I (INDOOR INSTALLATION)

## WEIGHT:

4.1 kg (9 lbs) WITHOUT BOTTLES.

Distributed By: Camlab Ltd

Unit 24, Norman Way Industrial Estate Over, Cambridge, CB24 5WE, United Kingdom T: +44 (0) 1954 233 110 E: sales@camlab.co.uk

| REVISION |                    |      |            |  |  |  |
|----------|--------------------|------|------------|--|--|--|
| REV      | DESCRIPTION        | ECO# | DATE       |  |  |  |
| Α        | PRODUCTION RELEASE |      | 08/26/2019 |  |  |  |