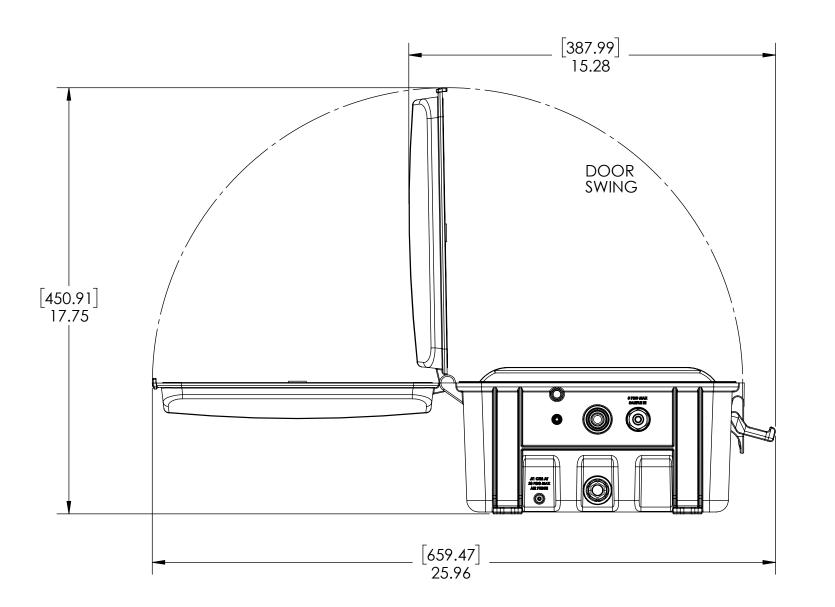

## ENVIRONMENTAL RATING:

- PROTECT FROM DIRECT SUNLIGHT TO PREVENT UV AND THERMAL EXPOSURE.
- IP66, WITH THE DOOR CLOSED AND LATCHED.
- POLLUTION DEGREE: 3
- INSTALLATION CATEGORY: I (INDOOR INSTALLATION)