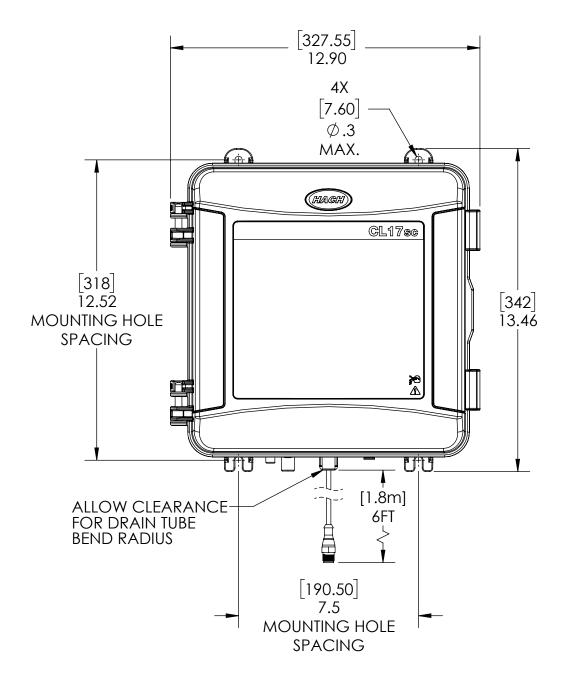

POWER REQUIREMENTS:

PROVIDED BY THE CONTROLLER

TEMPERATURE:

GENERAL USE: 5 TO 40 ℃ (41 TO 104 °F) STORAGE: -40 TO 60°C (-40 TO 140°F)

## ENVIRONMENTAL RATING:

- PROTECT FROM DIRECT SUNLIGHT TO PREVENT UV AND THERMAL EXPOSURE.
- IP66, WITH THE DOOR CLOSED AND LATCHED.
- POLLUTION DEGREE: 3
- INSTALLATION CATEGORY: I (INDOOR INSTALLATION)

## WEIGHT:

4.1 kg (9 lbs) WITHOUT BOTTLES.

Distributed By: Camlab Ltd

Unit 24, Norman Way Industrial Estate Over, Cambridge, CB24 5WE, United Kingdom T: +44 (0) 1954 233 110 E: sales@camlab.co.uk

| REVISION |                    |      |            |  |  |  |
|----------|--------------------|------|------------|--|--|--|
| REV      | DESCRIPTION        | ECO# | DATE       |  |  |  |
| Α        | PRODUCTION RELEASE |      | 08/26/2019 |  |  |  |