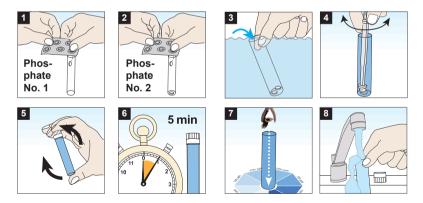

- 1 +2 Add tablet reagents to empty vial.
- 3 Fill vial completely with sample.
- 4 Crush tablets by twisting the stirring rod. Spill over of a bit sample while immersing the rod is normal and leads to a defined volume in the vial.
- 5 Sway vial until tablets are completely dissolved.
- 6 +7 After 5 minutes compare colour with colour card and get result.
- 8 Rinsevial and stopper with drinking water.