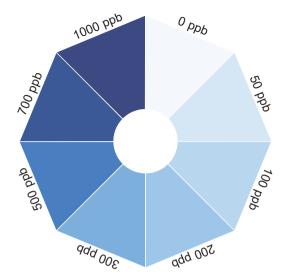

## Camlab

Giftnotruf Berlin, Germany Poison Center Berlin, Germany Tel.: (+49) (0)30 / 30 686 790 Technical changes without notice Printed in Germany, 07/17 No.: 00 38 55 01 1000 ppb = 1 mg/l PO<sub>4</sub>

- 1 +2 Add tablet reagents to empty vial.
- 3 Fill vial completely with sample.
- 4 Crush tablets by twisting the stirring rod. Spill over of a bit sample while immersing the rod is normal and leads to a defined volume in the vial.
- 5 Sway vial until tablets are completely dissolved.
- 6 +7 After 5 minutes compare colour with colour card and get result.
- 8 Rinsevial and stopper with drinking water.