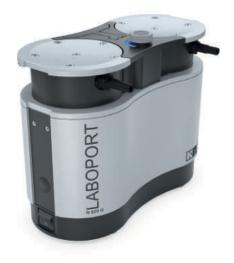

# DIAPHRAGM VACUUM PUMP LABOPORT® N 820 G

#### **Technical features**

- 100% oil-free transfer thereby pure transferring, evacuation and compression of gases
- High level of vapor and condensate compatibility
- Ideal for extremely aggressive/corrosive gases and vapors
- ATEX compliant according to II 2/-G IIB+H2 T3 internal atmosphere only
- Integrated gas ballast valve
- Expandable: Separators and/or condensers can be purchased individually at any time and easily fitted, enabling users to build their own customized vacuum system
- 3-color status display for in operation / stand-by / error
- Integrated rotational speed control
- Environmentally friendly