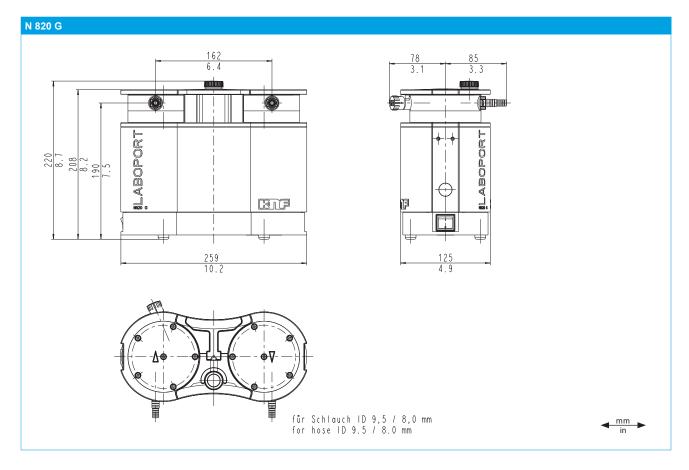

#### **Dimensions**

#### OTHER DATA

| Weight [kg]                                    | 8.8             |
|------------------------------------------------|-----------------|
| Hose connections                               | ID 9.5-8, PVDF  |
| Dimensions W x H x D [mm]                      | 163 x 220 x 259 |
| Permissible media and ambient temperature [°C] | +5 to +40       |