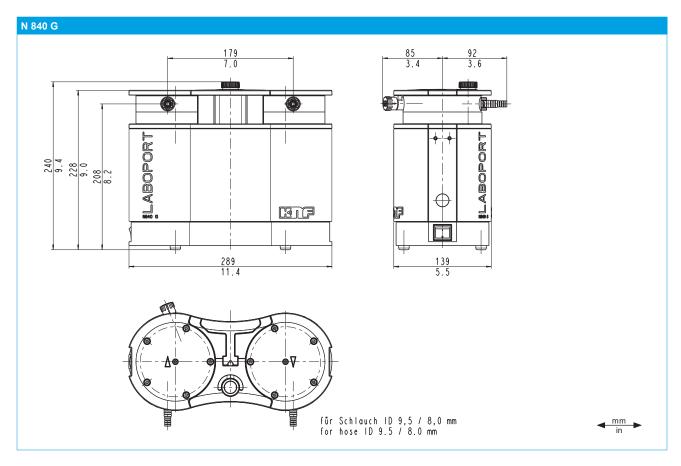

### **Dimensions**

Distributed By: Camlab Ltd

Unit 24, Norman Way Industrial Estate Over, Cambridge, CB24 5WE, United Kingdom T: +44 (0) 1954 233 110 E: sales@camlab.co.uk

#### OTHER DATA

| Weight [kg]                                    | 11.3            |
|------------------------------------------------|-----------------|
| Hose connections                               | ID 9.5-8, PVDF  |
| Dimensions W x H x D [mm]                      | 177 x 240 x 289 |
| Permissible media and ambient temperature [°C] | +5 to +40       |