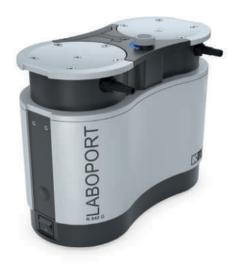

# DIAPHRAGM VACUUM PUMP LABOPORT® N 840 G

#### **Technical features**

- 100% oil-free transfer thereby pure transferring, evacuation and compression of gases
- High level of vapor and condensate compatibility
- Ideal for extremely aggressive/corrosive gases and vapors
- ATEX compliant according to II 2/-G IIB+H2 T3 internal atmosphere only
- Integrated gas ballast valve
- Expandable: Separators and/or condensers can be purchased individually at any time and easily fitted, enabling users to build their own customized vacuum system
- 3-color status display for in operation / stand-by / error
- Integrated rotational speed control
- Environmentally friendly

#### OTHER DATA

| Weight [kg]                                    | 11.3            |
|------------------------------------------------|-----------------|
| Hose connections                               | ID 9.5-8, PVDF  |
| Dimensions W x H x D [mm]                      | 177 x 240 x 289 |
| Permissible media and ambient temperature [°C] | +5 to +40       |